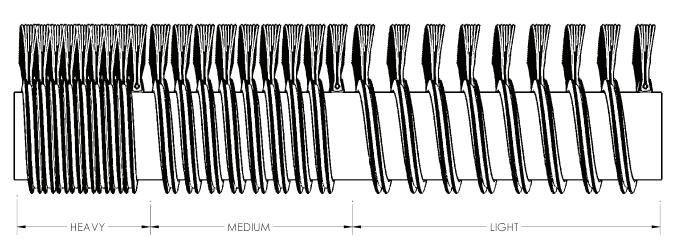

## SPIRAL-WOUND BRUSH ON CORE

Spiral-Wound Brushes are designed for heavy-duty applications requiring constant brush pressure and contact for best results. IBC brushes are made by spirally wrapping and locking a continuous fiber-filled metal strip around a core. Brushes can be manufactured with various coil spacing to provide a wide range of densities and brushing action.