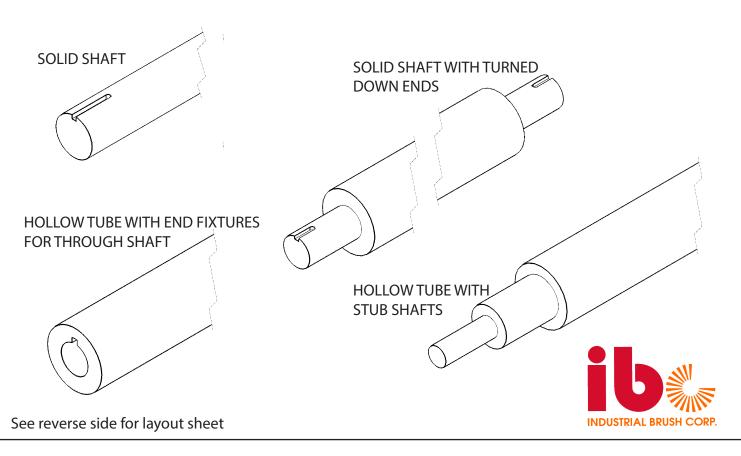

|
| F.) Core Length                                                                                                                               | N.) Additional Information:           |
| G.) Core O.D.                                                                                                                                 |                                       |

## SPIRAL-WOUND BRUSH ON CORE



Spiral-Wound Brushes are designed for heavy-duty applications requiring constant brush pressure and contact for best results. IBC brushes are made by spirally wrapping and locking a continuous fiber-filled metal strip around a core. Brushes can be manufactured with various coil spacing to provide a wide range of densities and brushing action.

TYPICAL CORE MOUNTINIGS AVAILABLE